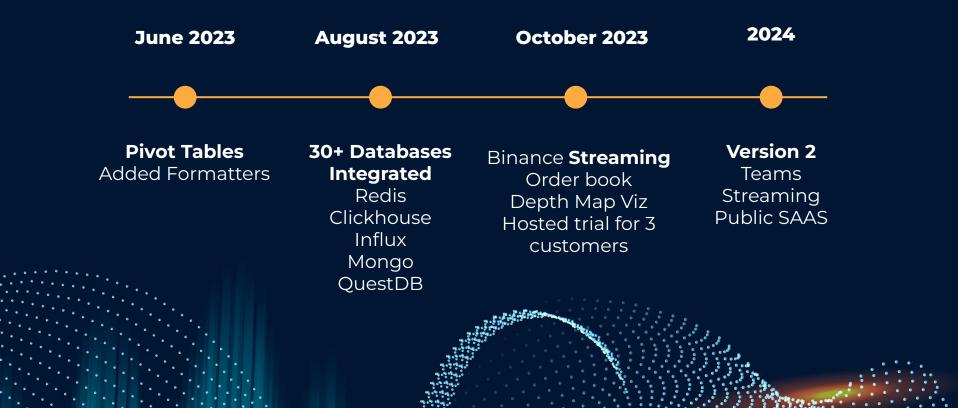

**     | AUDUSD | 1.4 <b>11</b> 4  | 1.41   | ~~~              | 1 |
| 14:33:45.608 | *       | USDHKD | 7.83 <b>21</b>   | 7.85   | ~~~              | ~ |
| 14:33:45.607 | ****    | NZDUSD | 1.5 <b>45</b>    | 1.54   | $\sim$           | - |
| 14:33:45.606 |         | USDCNY | 6.7 <b>83</b> 7  |        |                  | / |
| 14:33:45.605 |         | USDINR | 81.5 <b>90</b> 0 | 80.88  | ~~~              | ~ |
| 14:33:45.604 | _       | USDRUB | 10. <b>22</b> 6  | 10.19  | $\sim$           |   |
| 14:33:45.603 | . 🔛     | USDCHF | 0.13 <b>56</b>   | 0.1357 | $\sim$           | - |

. . .

-

•

87

#### A PULSE





#### // CHOOSE YOUR PLAN

Options for every user, team, organization, and use case. To discuss further email info@timestored.com.



### PROGRESS



### **PULSE PROGRESS**





# Any questions?