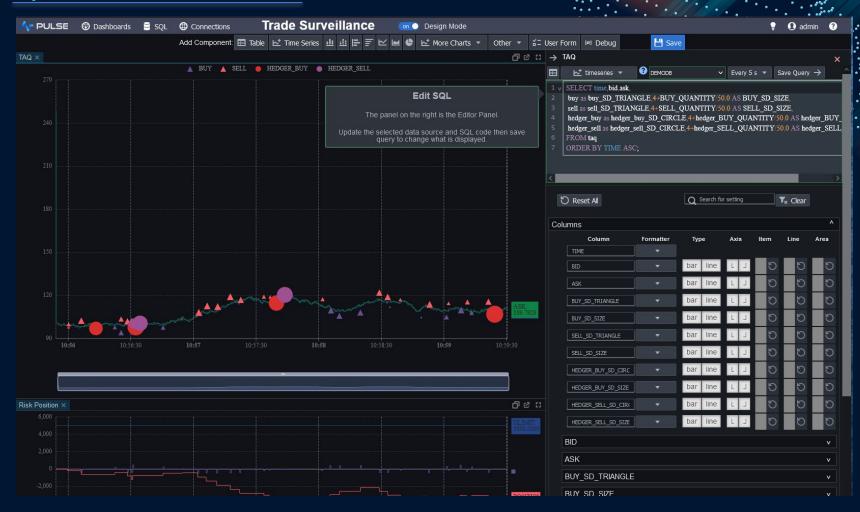

#### 

g

|                       |              |            |            |            |           |      |             |               |          |         |        |      | []]   |          |  |
|-----------------------|--------------|------------|------------|------------|-----------|------|-------------|---------------|----------|---------|--------|------|-------|----------|--|
| 사 PULSE 🛛             | 🕑 Dashboards | SQL Editor | 🖨 Con      | nections   | Vinese    | ed   | ● off Desig | n Mode        |          | • . • . |        | •    | 🖸 adm | in ?     |  |
| grid                  |              |            | 62 13      | timeseries |           |      |             |               |          |         |        |      |       | 23       |  |
| TIME                  | NA           | ME MI      | D ≡        |            |           |      |             |               |          |         |        |      |       |          |  |
| 023-03-06 13:26:28.02 |              |            | £34.54     |            |           |      |             |               |          |         |        |      |       |          |  |
| 023-03-06 13:26:28.02 |              |            | £71.46     |            |           |      |             |               |          |         |        |      |       |          |  |
| 023-03-06 13:26:28.02 | 3 TTD        |            | £541.49    |            |           |      |             |               |          |         |        |      |       | 459.7747 |  |
| 023-03-06 13:26:28.02 |              |            | £36.46     |            |           |      |             |               |          |         |        |      |       |          |  |
| 023-03-06 13:26:28.02 |              |            | £273.24    |            |           |      |             |               |          |         |        |      |       |          |  |
| 023-03-06 13:26:28.02 | 3 GOO        | IG         | £225.18    |            |           |      |             | , UL 1        |          |         | 6      |      |       |          |  |
| 023-03-06 13:26:28.02 | 3 AMZI       | N          | £405.05    | 420        |           |      |             |               |          |         | . E    |      |       |          |  |
| 023-03-06 13:26:28.02 | 3 TSL/       | N.         | £225.73    | 420        |           |      |             |               | 1        |         |        |      |       |          |  |
| 023-03-06 13:26:28.02 | 3 AAPL       | -          | £43.06     |            |           |      |             |               |          |         |        | T    |       |          |  |
| 023-03-06 13:26:28.02 | 3 BAB        |            | £58.43     |            | n l       |      |             |               |          |         |        |      |       |          |  |
| 023-03-06 13:26:28.02 | BRK          | A £        | 329,427.44 | 390        | 1         |      |             |               |          |         | 1      |      |       |          |  |
| 023-03-06 13:26:28.02 | 3 JPM        |            | £94.96     |            |           |      |             |               |          | 1.1.1   |        |      |       | 225 1021 |  |
| 023-03-06 13:26:28.02 | 3 JNJ        |            | £402.06    |            |           |      | HIT T       |               |          |         |        |      |       | 375.4074 |  |
| 023-03-06 13:26:28.02 | 3 FB         |            | £244.86    | 360        |           | 1    |             |               |          |         |        |      |       |          |  |
| 023-03-06 13:26:28.02 | 3 MSF        | T          | £158.33    | 500        |           |      |             |               |          |         |        |      |       |          |  |
|                       |              |            |            | 330<br>300 | 13:10 13: | 12 1 | 3:14 13     | -1 <b>6</b> 1 | 13:18 13 | 20 1    | 3:22 1 | 3:24 | 13:26 | 315.0433 |  |