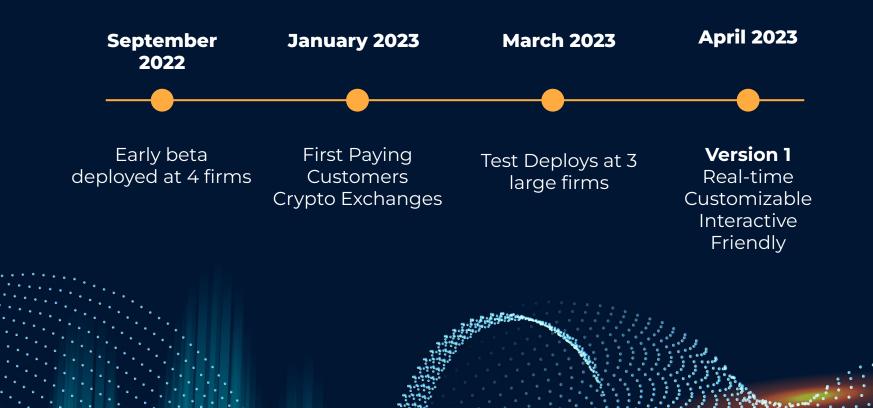

$ | ~ |
| 14:33:45.609 | ***     | AUDUSD | 1.4 <b>11</b> 4  | 1.41   | ~~~              | 1 |
| 14:33:45.608 | *       | USDHKD | 7.83 <b>21</b>   | 7.85   | ~~~              | ~ |
| 14:33:45.607 | ****    | NZDUSD | 1.5 <b>45</b>    | 1.54   | $\sim$           | - |
| 14:33:45.606 |         | USDCNY | 6.7 <b>83</b> 7  |        |                  | / |
| 14:33:45.605 |         | USDINR | 81.5 <b>90</b> 0 | 80.88  | ~~~              | ~ |
| 14:33:45.604 | _       | USDRUB | 10. <b>22</b> 6  | 10.19  | $\sim$           |   |
| 14:33:45.603 | . 🔛     | USDCHF | 0.13 <b>56</b>   | 0.1357 | $\sim$           | - |

. . .

-

•

87

#### A PULSE





#### // CHOOSE YOUR PLAN

Options for every user, team, organization, and use case. To discuss further email info@timestored.com.



### PROGRESS



### **PULSE PROGRESS**





# Any questions?